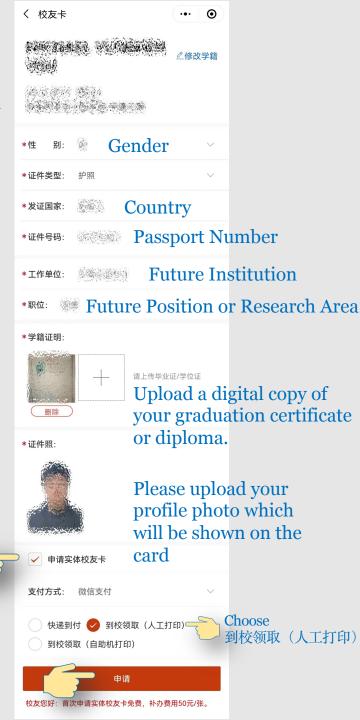

#### **Step 3: Fill out your information**

Select or input the information as shown in the picture

\* Please make sure to fill in your information accurately, so that the system can automatically match your information with the school database after submission.

#### **Step 4: Upload ID Card & Wait for Verification**

In order to improve the verification efficiency, you can upload your degree certificate or graduation certificate. For fresh graduates, uploading your ID card (passport) can also be used for verification.

## Part 3. Apply for the alumni card

You may need to wait for 1~2 business days for the application review.

- Click [服务Services] [校友卡Alumni Card] [申请校友卡Apply for the alumni card].
- Fill in relevant information.
- Please upload your profile photo with a white or blue background. In order to ensure photo quality, please do not upload photos directly scanned or taken from your ID cards, passport etc.