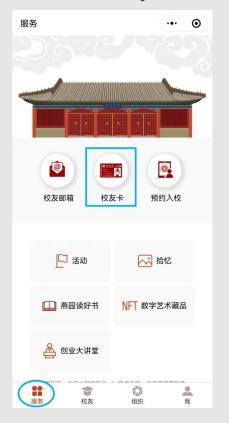

## Part 3. Apply for the alumni card

You may need to wait for 1~2 business days for the application review.

- Click [服务Services] [校友卡Alumni Card] [申请校友卡Apply for the alumni card].
- Fill in relevant information.
- Please upload your profile photo with a white or blue background. In order to ensure photo quality, please do not upload photos directly scanned or taken from your ID cards, passport etc.