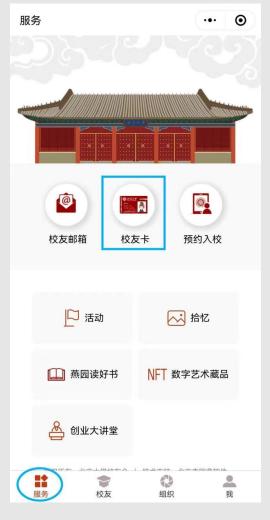

## Part 3. Apply for the alumni card

You may need to wait for 1~2 business days for the application review.

- Click [服务Services] [校友卡Alumni Card] [申请校友卡Apply for the alumni card].
- Fill in relevant information.
- Please upload your profile photo with a white or blue background. In order to ensure photo quality, please do not upload photos directly scanned or taken from your ID cards, passport etc.

#### **Check your e-card**

The e-Alumni Card has the same validity as the physical card. You can show it the the security guard at any campus gate to enter the campus.