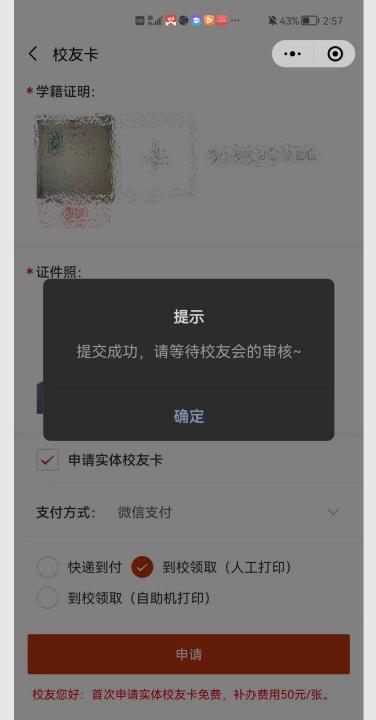

#### **Submitted!**

It's free of charge for the first time of application, please do not pay during your application process.