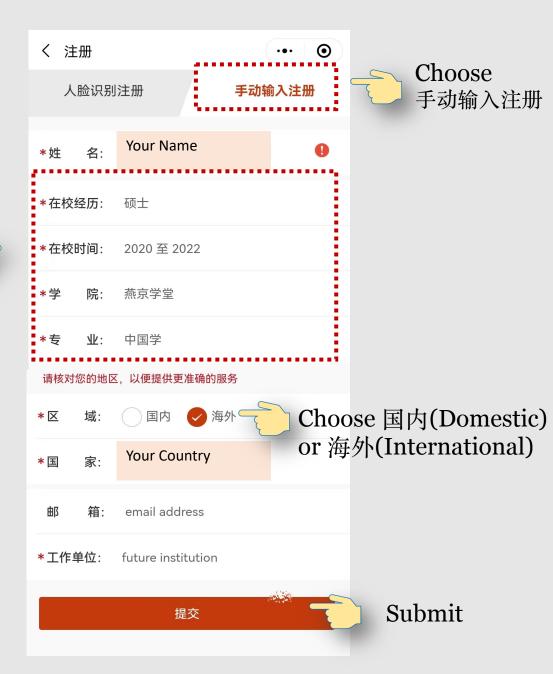

#### **Step 3: Fill out your information**

Select or input the information as shown in the picture

\* Please make sure to fill in your information accurately, so that the system can automatically match your information with the school database after submission.