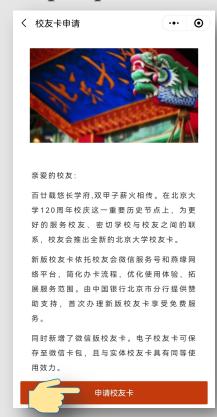

## Part 3. Apply for the alumni card

You may need to wait for 1~2 business days for the application review.

- Click [服务Services] [校友卡Alumni Card] [申请校友卡Apply for the alumni card].
- Fill in relevant information.
- Please upload your profile photo with a white or blue background. In order to ensure photo quality, please do not upload photos directly scanned or taken from your ID cards, passport etc.