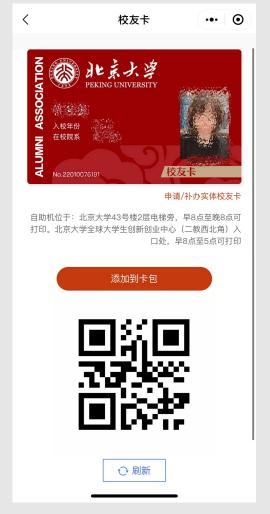

## Part 3. Apply for the alumni card

You may need to wait for 1~2 business days for the application review.

- Click [服务Services] [校友卡Alumni Card] [申请校友卡Apply for the alumni card].
- Fill in relevant information.
- Please upload your profile photo with a white or blue background. In order to ensure photo quality, please do not upload photos directly scanned or taken from your ID cards, passport etc.

#### **Check your e-card**

The e-Alumni Card has the same validity as the physical card. You can show it the the security guard at any campus gate to enter the campus.