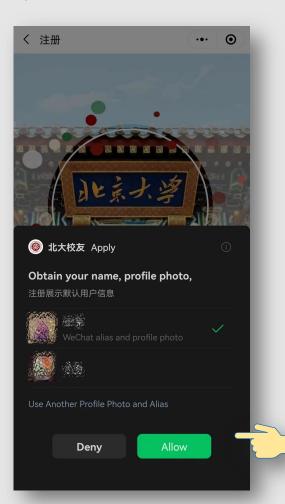

#### **Step 2: Register**

Please authorize the use of WeChat name, profile photo and other information, please also allow permission to obtain your WeChat binding cell phone number. All information will be kept strictly confidential.