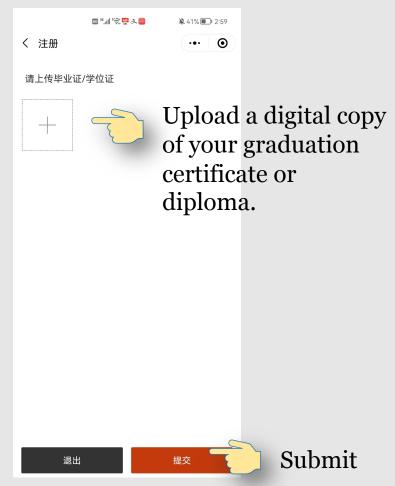

#### **Step 4: Upload ID Card & Wait for Verification**

In order to improve the verification efficiency, you can upload your degree certificate or graduation certificate. For fresh graduates, uploading your ID card (passport) can also be used for verification.