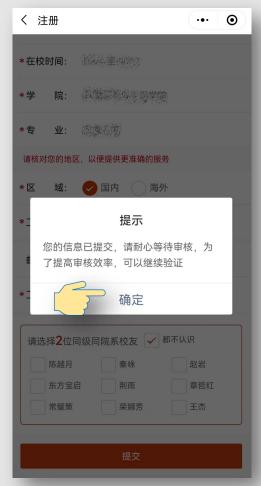

## Part 2. Verification by PKU Alumni Office

You may need to wait for 1~2 business days for the verification.

| く 服务通知                                                         | ŵ |
|----------------------------------------------------------------|---|
| ◎ 北大校友                                                         | : |
| <b>注册成功提醒</b><br>12月18日 19:24<br>审核结果 <b>审核已通过</b><br>姓名<br>手机 |   |
| 进入小程序查看                                                        | > |
| 拒收通知                                                           | > |